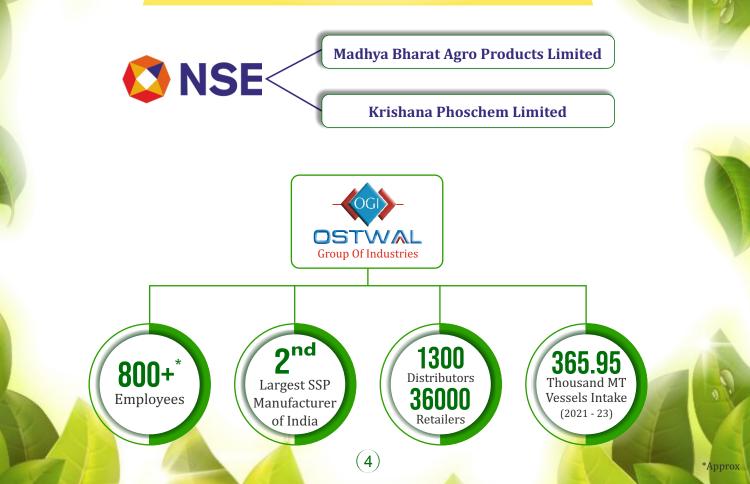

# **Group Companies**

Ostwal Phoschem (India) Limited Madhya Bharat Agro Products Limited

Krishana Phoschem Limited

Seasons International Pvt. Ltd.

Shree Ganpati Fertilizers Limited

 $(\mathbf{3})$ 

Nirmala Real Infrastructure (P) Ltd

# OGI's Two Companies are Listed on National Stock Exchange (NSE)